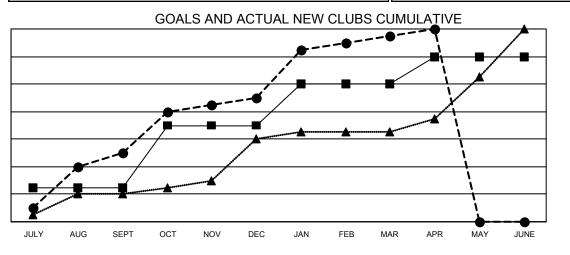

## GAT MONTHLY MEMBERSHIP PROGRESS REPORT

**Multiple District 308** 

LOCATION: SINGAPORE

Results as of: 4/30/2022

| Clubs                 |               |           |               | Members               |                           |                         |                                                    |
|-----------------------|---------------|-----------|---------------|-----------------------|---------------------------|-------------------------|----------------------------------------------------|
| RESULTS FOR 2021-2022 |               |           |               | RESULTS FOR 2021-2022 |                           |                         |                                                    |
| QUARTER               | NEW CLUB GOAL | NEW CLUBS | DROPPED CLUBS | QUARTER               | MEMBER GROWTH NET<br>GOAL | MEMBER GROWTH<br>ACTUAL | DROPPED<br>MEMBERS ACTUAL<br>(including transfers) |
| JULY/AUG/SEPT         | 5             | 10        | 3             | JULY/AUG/SE           | PT 210                    | 856                     | 252                                                |
| OCT/NOV/DEC           | 9             | 8         | 3             | OCT/NOV/DE            | C 320                     | 487                     | 782                                                |
| JAN/FEB/MAR           | 6             | 9         | 4             | JAN/FEB/MAF           | R 120                     | 640                     | 111                                                |
| APR/MAY/JUNE          | 4             | 1         | 1             | APR/MAY/JUN           | NE 90                     | 122                     | 67                                                 |

CURRENT YEAR ACTUAL NEW CLUBS

▲ - LAST YEAR ACTUAL NEW CLUBS

GOALS AND ACTUAL MEMBERS CUMULATIVE

TOTAL

MEMBERSHIP DATA

1,214

1,047

FAMILY MEMBERS PAYING HALF