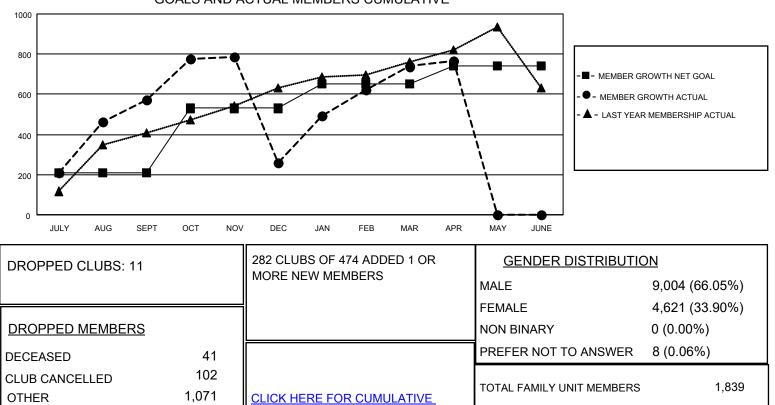

## GAT MONTHLY MEMBERSHIP PROGRESS REPORT

**Multiple District 308** 

LOCATION: SINGAPORE

Results as of: 4/30/2022

| Clubs                 |               |           |               | Members               |                           |                         |                                                    |
|-----------------------|---------------|-----------|---------------|-----------------------|---------------------------|-------------------------|----------------------------------------------------|
| RESULTS FOR 2021-2022 |               |           |               | RESULTS FOR 2021-2022 |                           |                         |                                                    |
| QUARTER               | NEW CLUB GOAL | NEW CLUBS | DROPPED CLUBS | QUARTER               | MEMBER GROWTH NET<br>GOAL | MEMBER GROWTH<br>ACTUAL | DROPPED<br>MEMBERS ACTUAL<br>(including transfers) |
| JULY/AUG/SEPT         | 5             | 10        | 3             | JULY/AUG/SE           | PT 210                    | 856                     | 252                                                |
| OCT/NOV/DEC           | 9             | 8         | 3             | OCT/NOV/DE            | C 320                     | 487                     | 782                                                |
| JAN/FEB/MAR           | 6             | 9         | 4             | JAN/FEB/MAF           | R 120                     | 640                     | 111                                                |
| APR/MAY/JUNE          | 4             | 1         | 1             | APR/MAY/JUN           | NE 90                     | 122                     | 67                                                 |

CURRENT YEAR ACTUAL NEW CLUBS

▲ - LAST YEAR ACTUAL NEW CLUBS

GOALS AND ACTUAL MEMBERS CUMULATIVE

TOTAL

MEMBERSHIP DATA

1,214

1,047

FAMILY MEMBERS PAYING HALF